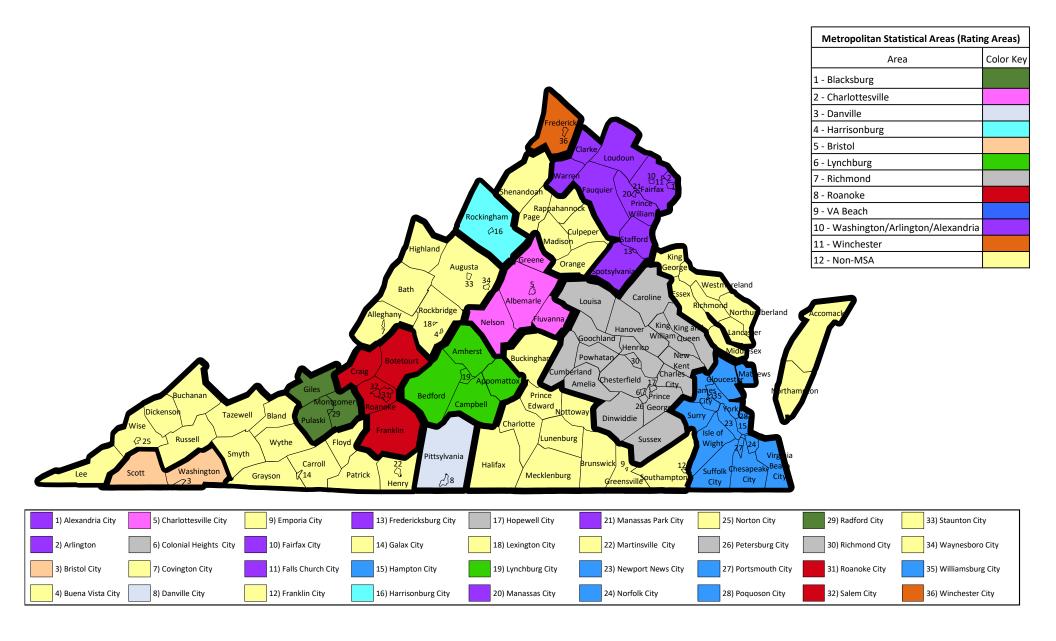

<sup>\*</sup> A carrier's participation in an area does not indicate the carrier participates in the entire area. 1= Blacksburg; 2= Charlottesville; 3= Danville; 4= Harrisonburg; 5=Bristol; 6=Lynchburg; 7=Richmond' 8=Roanoke; 9=VA Beach; 10=NOVA; 11=Winchester;

1=Blacksburg; 2=Charlottesville; 3=Danville; 4=Harrisonburg; 5=Bristol; 6=Lynchburg; 7=Richmond; 8=Roanoke; 9=VA Beach - Norfolk; 10=Washington/Arlington/ Alexandria; 11=Winchester; 12=Non-MSA

<sup>&</sup>lt;sup>1</sup>Sentara Health Plans and Sentara Health Insurance Company were formerly Optima Health Plan and Optima Health Insurance Company.

Each filing currently is available for public view on the Bureau of Insurance's website through the following link; https://filingaccess.serff.com/sfa/home/va

1=Blacksburg; 2=Charlottesville; 3=Danville; 4=Harrisonburg; 5=Bristol; 6=Lynchburg; 7=Richmond; 8=Roanoke; 9=VA Beach - Norfolk; 10=Washington/Arlington/ Alexandria; 11=Winchester; 12=Non-MSA

Virginia Rating Areas
As Used by Health Insurers offering plans in the Individual and Small Group Health Insurance Markets